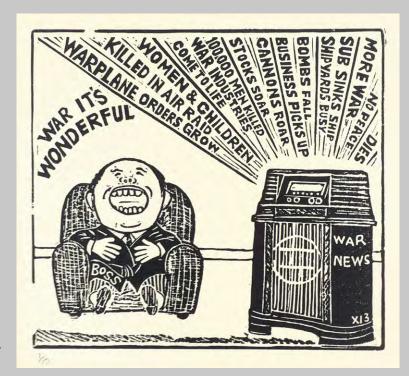

Title: War News

Medium: Relief

Size: block: 6.5 x 6", sheet: 10 x 10.5"

Year: block ca. 1940, restrike 1991

Inventory: 1/10

IWW Wobbly Blocks from the collection of Carlos Cortez re-printed for Rebel Graphics: IWW Prints from the 1940s, exhibit at Anchor Graphics, 1991.