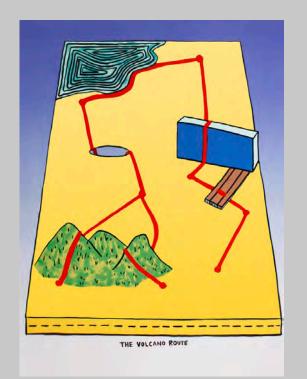

Title: In Flight

Medium: Lithograph

Size: 15 x 20"

Year: 2015

Inventory: 2 Printer's Proofs

Project with Manifest Student Art Director 2015 Edition available through Shop Columbia

Artist: Dahlia Elsayed

Title: The Volcano Route