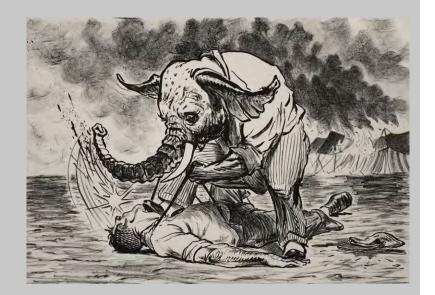

Medium: Lithograph

Size: image: 18 x 24", sheet: 22 x 30"

Year: 1997

Inventory: 2 AG Proofs

Contract Project Published by the Artist

Artist: Sue Coe

Title: **Death of Jumbo** 

Medium: Lithograph