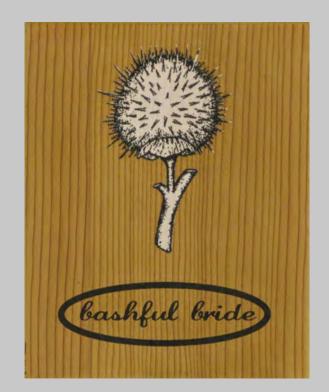

Artist: Holly Greenberg

Title: Bashful Bride

Medium: Collage

Size: image: 4 x 5", sheet: 10 x 11"

Year: 1998

Inventory: 1

Donated by the Artist

Artist: David Hartt