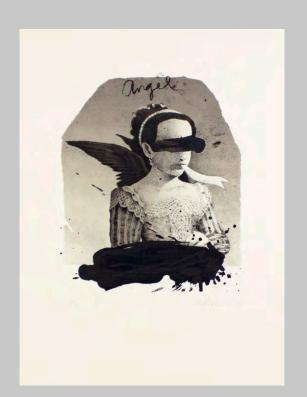

Published by Anchor Graphics

Artist: Steve Campbell

Title: Angel (Study/State 1)

Medium: Lithograph

Size: image: 12 x 10", sheet: 18 x 15"

Year: 2000

Inventory: 3 total

1 Edition (8/10) 1 AG Proof 1 Trial Proof

Published by Anchor Graphics

Artist: Steve Campbell

Title: **Angel** 

Medium: Lithograph

Size: image: 12 x 10", sheet: 24 x 18"

Year: 2001

Inventory: 13 total

9 Edition (6/30-24/30, even #s)