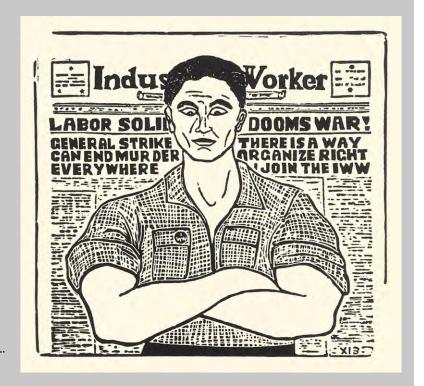

Artist: IWW Wobbly Artist, X13

Title: Industry Worker

Medium: Relief

Size: block: 6.5 x 6", sheet: 10 x 10.5"

Year: block ca. 1940, restrike 1991

Inventory: 10/10

IWW Wobbly Blocks from the collection of Carlos Cortez re-printed for Rebel Graphics: IWW Prints from the 1940s, exhibit at Anchor Graphics, 1991.