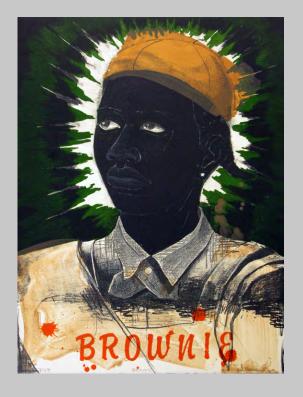

Published by Anchor Graphics A+D Faculty Collaboration

Artist: Nyame Brown

Title: After the Cockfight II

Medium: Lithograph

Size: 29 x 22"

Year: 1993

Inventory: 2 total

13 and 14/20

Published by Anchor Graphics

Artist: Nyame Brown

Title: Diamond Life

Medium: Etching

Size: plate: 4 x 5", sheet: 10 x 11"

Year: 1998

Inventory: 1 Artist's Proof

Published by Anchor Graphics