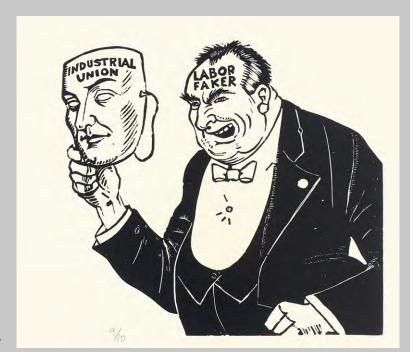

Artist: IWW Wobbly Artist, Unknown

Title: Labor Faker

Medium: Relief

Size: block: 6.5 x 6", sheet: 10 x 10.5"

Year: block ca. 1940, restrike 1991

Inventory: 2 Total

1,9/10

IWW Wobbly Blocks from the collection of Carlos Cortez re-printed for Rebel Graphics: IWW Prints from the 1940s, exhibit at Anchor Graphics, 1991.