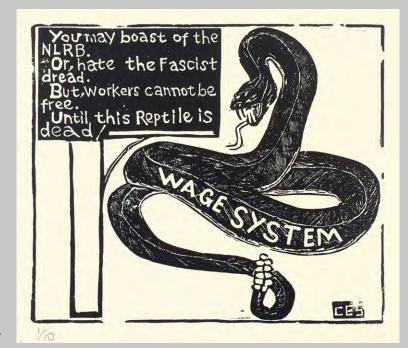

Artist: IWW Wobbly Artist, CE Setzer

Title: Wage System

Medium: Relief

Size: block: 6.5 x 6", sheet: 10 x 10.5"

Year: block ca. 1940, restrike 1991

Inventory: 2 Total

1, 5/10

IWW Wobbly Blocks from the collection of Carlos Cortez re-printed for Rebel Graphics: IWW Prints from the 1940s, exhibit at Anchor Graphics, 1991.