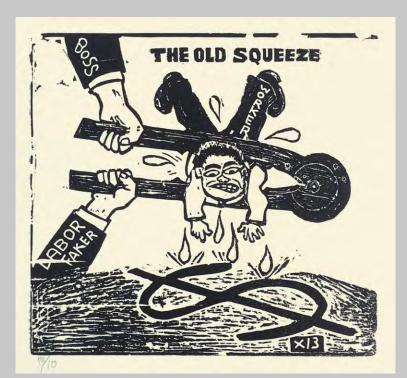

Title: The Old Squeeze

Medium: Relief

Size: block: 6.5 x 6", sheet: 10 x 10.5"

Year: block ca. 1940, restrike 1991

Inventory: 4 Total

1, 5, 6, 10/10

IWW Wobbly Blocks from the collection of Carlos Cortez re-printed for Rebel Graphics: IWW Prints from the 1940s, exhibit at Anchor Graphics, 1991.