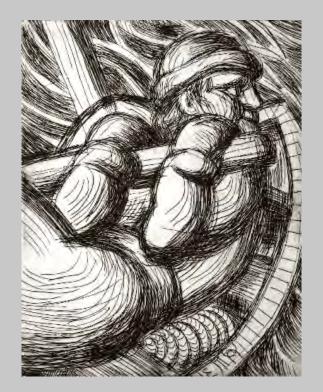

Artist: Peter Gourfain

Title: The Seafarer

Medium: Etching

Size: plate: 4 x 5", sheet: 10 x 11"

Year: 1998

Inventory: 3 total

3, 4, 5/10

Published by Anchor Graphics