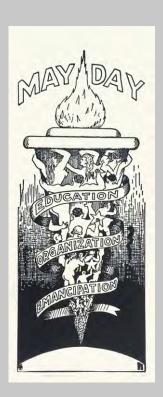

Artist: IWW Wobbly Artist, Unknown

Title: May Day

Medium: Relief

Size: block: 10.75 x 4.25", sheet: 15 x 9"

Year: block ca. 1940, restrike 1991

Inventory: 2 Proofs

IWW Wobbly Blocks from the collection of Carlos Cortez re-printed for Rebel Graphics: IWW Prints from the 1940s, exhibit at Anchor Graphics, 1991.