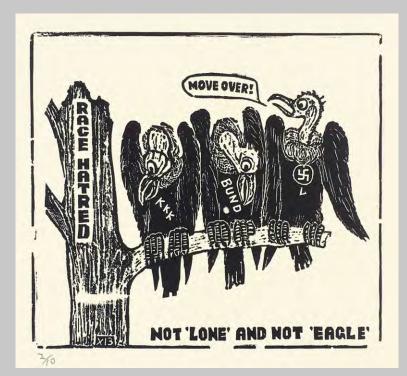

Title: Race Hatred

Medium: Relief

Size: block: 6.5 x 6", sheet: 10 x 10.5"

Year: block ca. 1940, restrike 1991

Inventory: 2 Total

1, 2/10

IWW Wobbly Blocks from the collection of Carlos Cortez re-printed for Rebel Graphics: IWW Prints from the 1940s, exhibit at Anchor Graphics, 1991.