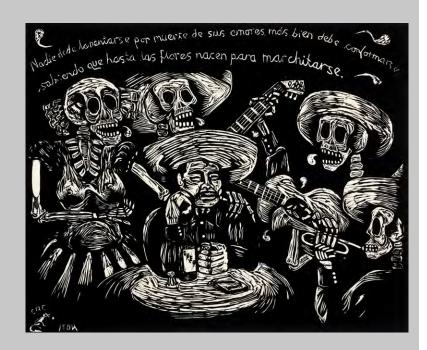

Artist: Carlos Cortez

Title: Mariachi Calavera

Medium: Woodcut

Size: block: 24.5 x 30.5", sheet: 26.5 x 32"

Year: 1984/2003

Inventory: 3 AG Proofs

Contract Project Published by The National Museum of Mexican Art, Chicago, 2003