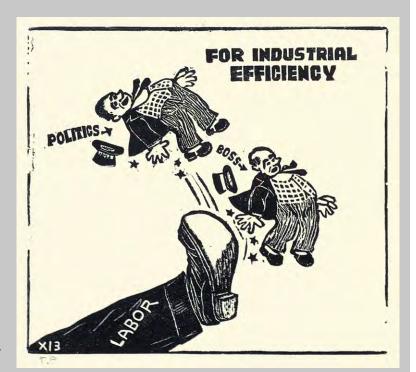

Title: Industrial Efficiency

Medium: Relief

Size: block: 6.5 x 6", sheet: 10 x 10.5"

Year: block ca. 1940, restrike 1991

Inventory: 2 total

7/10

1 Trial Proof

IWW Wobbly Blocks from the collection of Carlos Cortez re-printed for Rebel Graphics: IWW Prints from the 1940s, exhibit at Anchor Graphics, 1991.