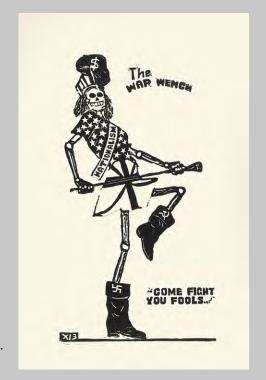

Artist: IWW Wobbly Artist, X13

Title: War Wench

Medium: Relief

Size: block: 6 x 4", sheet: 8.5 x 6"

Year: block ca. 1940, restrike 1991

Inventory: 1 Trial Proof

IWW Wobbly Blocks from the collection of Carlos Cortez re-printed for Rebel Graphics: IWW Prints from the 1940s, exhibit at Anchor Graphics, 1991.