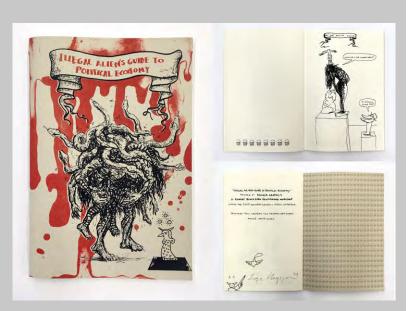

Medium: Lithograph

Size: image: 18 x 24", sheet: 22 x 30"

Year: 2014

Inventory: 2 total (2/6, 4/6)

Published by Anchor Graphics InterArts Faculty Collaboration

Artist: Enrique Chagoya

Title: Illegal Alien's Guide to Political Economy

Medium: Artist's Book, Lithography

Size: 9 x 6 x 0.25"

Year: 2009

Inventory: 12 edition (34, 43, 46, 49, 52, 55, 58, 61, 64, 67,

70/75)

Published by The Robert Blackburn Workshop Printed at Anchor Graphics for the 2009 SGCI