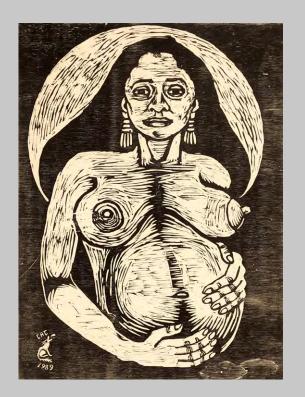

Title: HIV Prisoner Woman's Story

Medium: Woodcut and Lithograph

Size: image: 13 x 38", sheet: 15 x 39"

Year: 2007

Inventory: 8 total

5/20 - 19/20 odd #s

Published by Anchor Graphics

Artist: Eric Avery

Title: The Good Old Days (Then)

Medium: Woodcut

Size: image: 21 x 30", sheet: 26 x 34"

Year: 2007

Inventory: 6 total

5 edition (1 - 9/10 odd #s)

1 AG Proof

Published by Anchor Graphics

Artist: Eric Avery

Title: Sars Ward (Now)

Medium: Woodcut

Size: image: 21 x 30", sheet: 26 x 34"

Year: 2007

Inventory: 6 total

5 edition (1 - 9/10 odd #s)

1 AG Proof