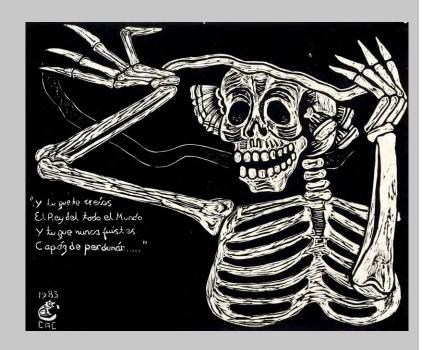

Artist: Carlos Cortez

Title: La Catrina

Medium: Woodcut

Size: block: 24.5 x 30.5", sheet: 26.5 x 32"

Year: 1983/2003

Inventory: 2 AG Proofs

Contract Project Published by The National Museum of Mexican Art, Chicago, 2003