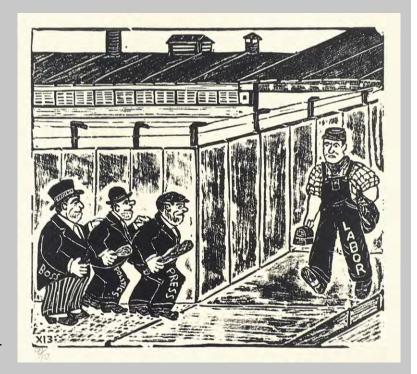

Title: Labor

Medium: Relief

Size: block: 6.5 x 6", sheet: 10 x 10.5"

Year: block ca. 1940, restrike 1991

Inventory: 4 Total

1, 2, 7, 8/10

IWW Wobbly Blocks from the collection of Carlos Cortez re-printed for Rebel Graphics: IWW Prints from the 1940s, exhibit at Anchor Graphics, 1991.