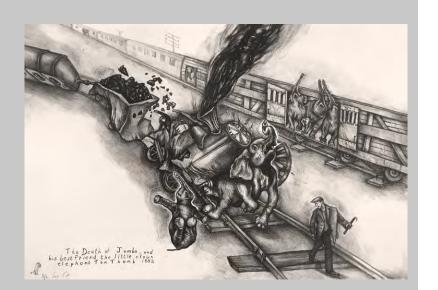

Medium: Lithograph

Size: image: 18 x 24", sheet: 22 x 30"

Year: 1997

Inventory: 2 AG Proofs

Contract Project Published by the Artist

Artist: Sue Coe

Title: **Death of Jumbo** 

Medium: Lithograph