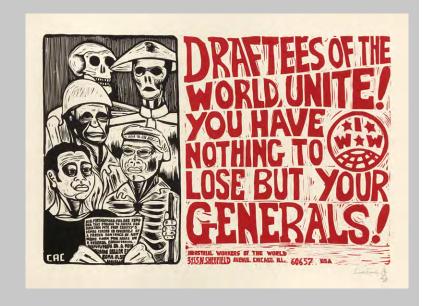

Title: Draftees of the World Unite!

Medium: Linoleum Cut

Size: block: 24 x 19.5", sheet: 28 x 24"

Year: 1965/2003

Inventory: 1 AG Proof

Contract Project Published by The National Museum of Mexican Art, Chicago, 2003