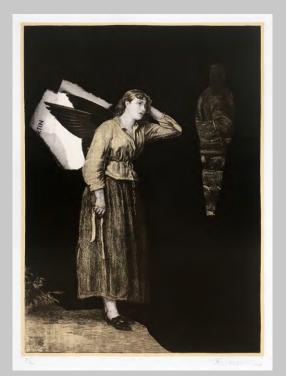

Artist: Steve Campbell

Title: Conversation in Purgatory

Medium: Lithograph

Size: image: 18.5 x 13.5", sheet: 25.25 x 19"

Year: 2000

Inventory: 13 total

11 Edition (2/30, 8/30 - 30/30, even #s)

2 AG Proofs