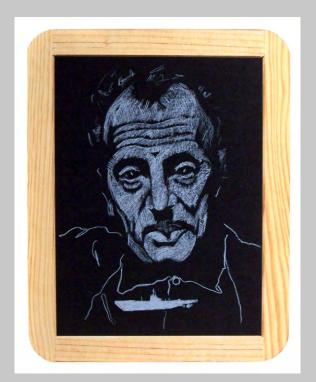

(No viewing copies available)

Contract Project Published by the Artist for Print Works Bookplate Exhibit





Artist: Various Artists

Title: Slated (Portfolio)

Medium: Lithography

Size: image: 9.25 x 7.25", sheet: 13 x 11.25"

Year: 2005

Inventory: 12 full sets (9-20/20)

Published by Anchor Graphics in collaboration with

Jet Litho



Artist: Ed Paschke

Title: Slated: Untitled

Medium: Lithography

Size: image: 9.25 x 7.25", sheet: 13 x 11.25"

Year: 2005

Inventory: 6 total

2 AG Proofs 4 Trial Proofs

Published by Anchor Graphics in collaboration with

Jet Litho





Artist: Tim Anderson

Title: Slated: Golden Arm

Medium: Lithography

Size: image: 9.25 x 7.25", sheet: 13 x 11.25"

Year: 2005

Inventory: 3 AG Proofs

Published by Anchor Graphics in collaboration with

Jet Litho



Artist: Chris Flynn

Title: Slated: Transitory Passage

Medium: Lithography

Size: image: 9.25 x 7.25", sheet: 13 x 11.25"

Year: 2005

Inventory: 2 AG Proofs

Published by Anchor Graphics in collaboration with

Jet Litho





Artist: Richard Hull

Title: Slated: Erased

Medium: Lithography

Size: image: 9.25 x 7.25", sheet: 13 x 11.25"

Year: 2005

Inventory: 3 AG Proofs

Published by Anchor Graphics in collaboration with

Jet Litho



Artist: Michiko Itatani

Title: Slated: Radiant Triage

Medium: Lithography

Size: image: 9.25 x 7.25", sheet: 13 x 11.25"

Year: 2005

Inventory: 3 Anchor Graphics Proofs

Published by Anchor Graphics in collaboration with

Jet Litho





Artist: Teresa James

Title: Slated: What A Wing Does

Medium: Lithography

Size: image: 9.25 x 7.25", sheet: 13 x 11