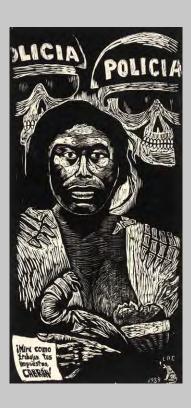

Artist: Carlos Cortez

Title: **Policia** 

Medium: Woodcut

Size: block: 36 x 17.5", sheet: 40 x 21.5"

Year: 1989/2003

Inventory: 2 AG Proofs

Contract Project Published by The National Museum of Mexican Art, Chicago, 2003