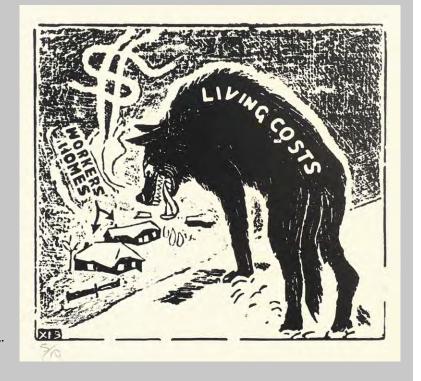

Artist: IWW Wobbly Artist, X13

Title: Living Costs

Medium: Relief

Size: block: 6.5 x 6", sheet: 10 x 10.5"

Year: block ca. 1940, restrike 1991

Inventory: 3 Total

5, 7, 8/10

IWW Wobbly Blocks from the collection of Carlos Cortez re-printed for Rebel Graphics: IWW Prints from the 1940s, exhibit at Anchor Graphics, 1991.