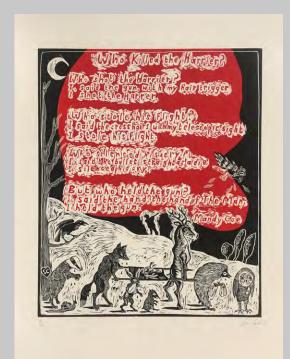

Critical Encounters Visiting Artist 2008

Artist: Sue Coe

Title: Who Killed the Harrier?

Medium: Woodcut

Size: block: 20 x 23.75", sheet: 24 x 32"

Year: 2008

Inventory: 11 total

9 edition (3/20 - 20/20 odd #s)