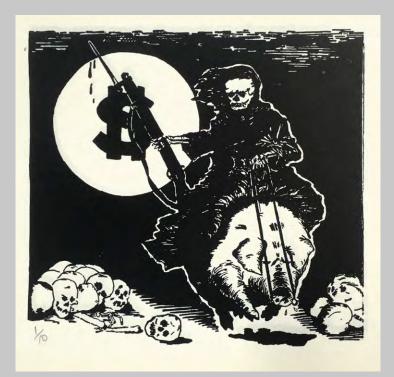

Artist: IWW Wobbly Artist, Unknown

Title: Pig Rider

Medium: Relief

Size: block: 6.5 x 6", sheet: 10 x 10.5"

Year: block ca. 1940, restrike 1991

Inventory: 2 Total

1, 10/10

IWW Wobbly Blocks from the collection of Carlos Cortez re-printed for Rebel Graphics: IWW Prints from the 1940s, exhibit at Anchor Graphics, 1991.