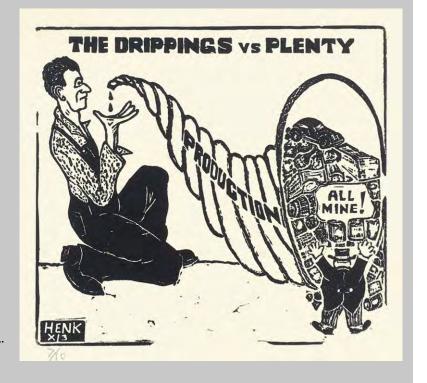

Artist: IWW Wobbly Artist, X13

Title: **Production** 

Medium: Relief

Size: block: 6.5 x 6", sheet: 10 x 10.5"

Year: block ca. 1940, restrike 1991

Inventory: 7/10

IWW Wobbly Blocks from the collection of Carlos Cortez re-printed for Rebel Graphics: IWW Prints from the 1940s, exhibit at Anchor Graphics, 1991.