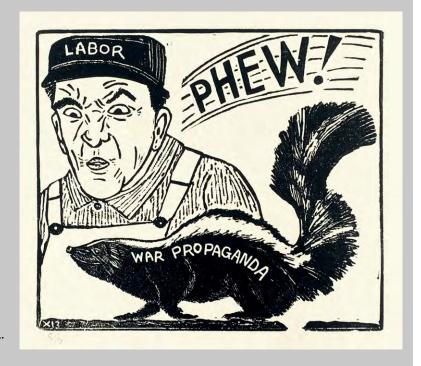

Artist: IWW Wobbly Artist, X13

Title: Phew!

Medium: Relief

Size: block: 6.5 x 6", sheet: 10 x 10.5"

Year: block ca. 1940, restrike 1991

Inventory: 3 Total

1, 5, 8/10

IWW Wobbly Blocks from the collection of Carlos Cortez re-printed for Rebel Graphics: IWW Prints from the 1940s, exhibit at Anchor Graphics, 1991.