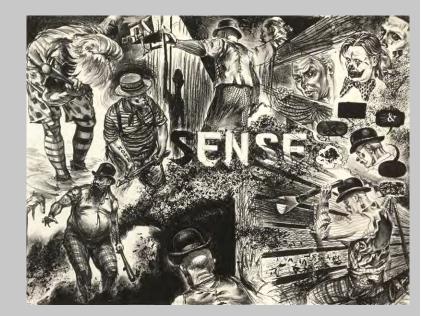

Year: 1996

Inventory: 4 AG Proofs

Contract Project Published by the Artist

Artist: Don Colley

Title: Sense

Medium: Lithograph

Size: 15 x 20"

Year: 2010