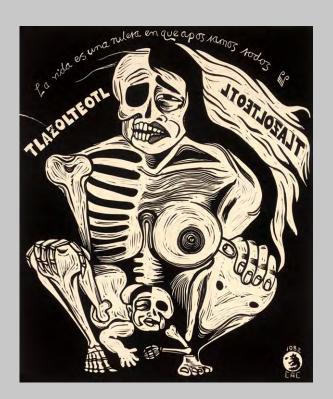

Artist: Carlos Cortez

Title: Tlazolteotl

Medium: Linoleum Cut

Size: block: 24 x 19.5", sheet: 28 x 24"

Year: 1982/2003

Inventory: 1 AG Proof

Contract Project Published by The National Museum of Mexican Art, Chicago, 2003