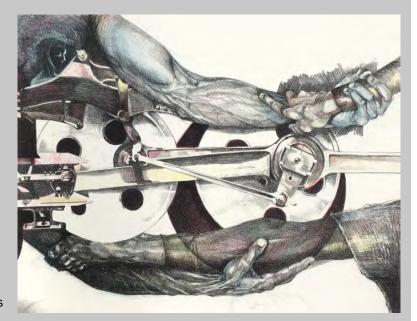

Artist: Industry of the Ordinary:

**Adam Brooks and Mat Wilson** 

Title: Paradise of the Ordinary

Medium: 4 Lithographs with Sandblasted Glass

and 1 Digital Print

Size: 80 x 110" (approximate total)

Year: 2011

Inventory: 25 total

1/20 - 20/20 3 AG Proofs 2 CC Proofs

Published by Anchor Graphics A+D Faculty Collaboration

Frames and glass with sandblasted text and digital print provided by the artists per sale.

Artist: Industry of the Ordinary: