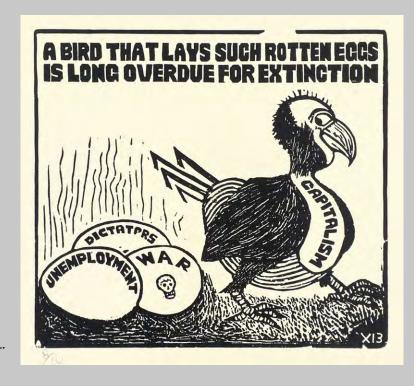

Medium: Relief

Size: block: 6.5 x 6", sheet: 10 x 10.5"

Year: block ca. 1940, restrike 1991

Inventory: 8/10

IWW Wobbly Blocks from the collection of Carlos Cortez re-printed for Rebel Graphics: IWW Prints from the 1940s, exhibit at Anchor Graphics, 1991.