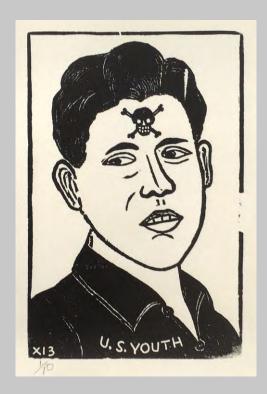

Artist: IWW Wobbly Artist, X13

Title: U.S.Youth

Medium: Relief

Size: block: 6 x 4", sheet: 8.5 x 6"

Year: block ca. 1940, restrike 1991

Inventory: 1/10

IWW Wobbly Blocks from the collection of Carlos Cortez re-printed for Rebel Graphics: IWW Prints from the 1940s, exhibit at Anchor Graphics, 1991.