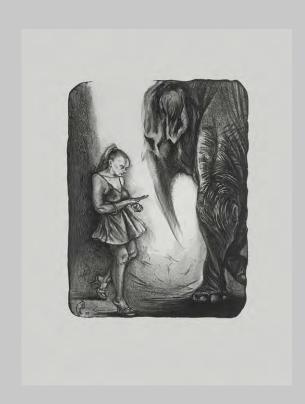

Title: Circus Elephant Backstage

Medium: Lithograph

Size: image: 9.5 x 12.25, sheet: 15 x 19"

Year: 2008

Inventory: 11 total

8 edition (3/20 - 17/20 odd #s)

3 AG Proofs

Published by Anchor Graphics